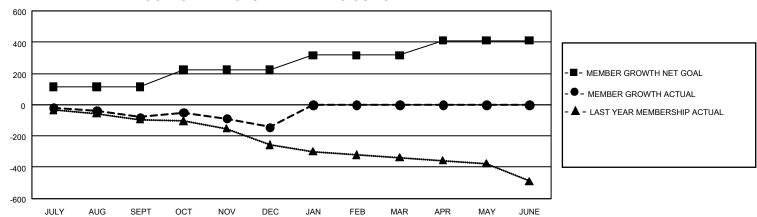

## GMT Constitutional Area 1, Group G

REPORT DOES NOT INCLUDE CLUBS IN UNDISTRICTED AREAS.

| Clubs                 |               |           |               | Members               |                          |                         |                                                    |
|-----------------------|---------------|-----------|---------------|-----------------------|--------------------------|-------------------------|----------------------------------------------------|
| RESULTS FOR 2021-2022 |               |           |               | RESULTS FOR 2021-2022 |                          |                         |                                                    |
| QUARTER               | NEW CLUB GOAL | NEW CLUBS | DROPPED CLUBS | QUARTER ME            | EMBER GROWTH NET<br>GOAL | MEMBER GROWTH<br>ACTUAL | DROPPED MEMBERS<br>ACTUAL (including<br>transfers) |
| JULY/AUG/SEPT         | 3             | 0         | 10            | JULY/AUG/SEPT         | 115                      | 160                     | 209                                                |
| OCT/NOV/DEC           | 9             | 1         | 3             | OCT/NOV/DEC           | 109                      | 234                     | 274                                                |
| JAN/FEB/MAR           | 15            | 0         | 0             | JAN/FEB/MAR           | 93                       | 0                       | 0                                                  |
| APR/MAY/JUNE          | 9             | 0         | 0             | APR/MAY/JUNE          | 93                       | 0                       | 0                                                  |

## GOALS AND ACTUAL MEMBERS CUMULATIVE

| DROPPED CLUBS: 13 |     | 130 CLUBS OF 351 ADDED 1<br>OR MORE NEW MEMBERS | GENDER DISTRIBUTION                |                |  |
|-------------------|-----|-------------------------------------------------|------------------------------------|----------------|--|
|                   |     |                                                 | MALE                               | 5,626 (69.39%) |  |
|                   |     |                                                 | FEMALE                             | 2,482 (30.61%) |  |
| DROPPED MEMBERS   |     |                                                 | NON BINARY                         | 0 (0.00%)      |  |
| DECEASED          | 61  |                                                 | PREFER NOT TO ANSWER               | 0 (0.00%)      |  |
| CLUB CANCELLED    | 35  |                                                 | TOTAL FAMILY UNIT MEMBERS 1,6      |                |  |
| OTHER             | 387 | CLICK HERE FOR                                  | TO THE TAINING TO SHE MEMBERS      |                |  |
| TOTAL             | 483 | CUMULATIVE MEMBERSHIP  DATA                     | FAMILY MEMBERS PAYING HALF DUES 85 |                |  |