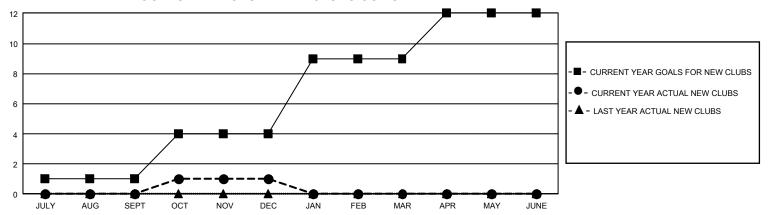

## GMT Constitutional Area 1, Group G

REPORT DOES NOT INCLUDE CLUBS IN UNDISTRICTED AREAS.

| Clubs                 |               |           |               | Members               |                          |                         |                                                    |
|-----------------------|---------------|-----------|---------------|-----------------------|--------------------------|-------------------------|----------------------------------------------------|
| RESULTS FOR 2021-2022 |               |           |               | RESULTS FOR 2021-2022 |                          |                         |                                                    |
| QUARTER               | NEW CLUB GOAL | NEW CLUBS | DROPPED CLUBS | QUARTER ME            | EMBER GROWTH NET<br>GOAL | MEMBER GROWTH<br>ACTUAL | DROPPED MEMBERS<br>ACTUAL (including<br>transfers) |
| JULY/AUG/SEPT         | 3             | 0         | 10            | JULY/AUG/SEPT         | 115                      | 160                     | 209                                                |
| OCT/NOV/DEC           | 9             | 1         | 3             | OCT/NOV/DEC           | 109                      | 234                     | 274                                                |
| JAN/FEB/MAR           | 15            | 0         | 0             | JAN/FEB/MAR           | 93                       | 0                       | 0                                                  |
| APR/MAY/JUNE          | 9             | 0         | 0             | APR/MAY/JUNE          | 93                       | 0                       | 0                                                  |

## GOALS AND ACTUAL NEW CLUBS CUMULATIVE